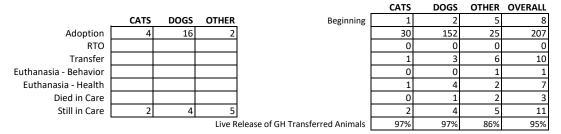

## Transfers to Greenhill Facility Outcomes

## 1st Ave Transfers to Greenhill Shelter Outcome Report April 2017

| Animal ID | Animal Name     | Intake Date | Species | Primary Breed                                | Outcome Type | Outcome Subtype | Outcome Date |
|-----------|-----------------|-------------|---------|----------------------------------------------|--------------|-----------------|--------------|
| A34981391 | Jack            | 3/30/2017   | Cat     | Snowshoe                                     | Adoption     | Onsite          | 4/1/2017     |
| A34981407 | Jill            | 3/30/2017   | Cat     | Siamese                                      | Adoption     | Onsite          | 4/1/2017     |
| A34860688 | Buddy           | 3/14/2017   | Dog     | Terrier, Pit Bull                            | Adoption     | Onsite          | 4/1/2017     |
| A34956516 | Dax             | 3/27/2017   | Dog     | German Shepherd                              | Adoption     | Onsite          | 4/1/2017     |
| A34956522 | Zeus            | 3/27/2017   | Dog     | Retriever, Labrador                          | Adoption     | Onsite          | 4/2/2017     |
| A34944562 | Helen           | 3/25/2017   | Cat     | Domestic Shorthair                           | Adoption     | Onsite          | 4/2/2017     |
| A34956512 | Kraken          | 3/27/2017   | Dog     | Chihuahua, Short Coat                        | Adoption     | Onsite          | 4/3/2017     |
| A34920858 | Patience        | 3/22/2017   | Dog     | Retriever, Labrador                          | Adoption     | Onsite          | 4/7/2017     |
| A35019623 | Annabelle       | 4/4/2017    | Cat     | Domestic Shorthair                           | Adoption     | Onsite          | 4/7/2017     |
| A35075508 | Hammer          | 4/11/2017   | Dog     | Beagle                                       | Adoption     | Onsite          | 4/14/2017    |
| A34860681 | Bailey          | 3/14/2017   | Dog     | Terrier, Pit Bull                            | Adoption     | Onsite          | 4/14/2017    |
| A34642519 | Moby            | 2/13/2017   | Dog     | Terrier, American Pit Bull                   | Adoption     | Onsite          | 4/14/2017    |
| A35065213 | Роррі           | 4/10/2017   | Dog     | Terrier, Pit Bull                            | Adoption     | Onsite          | 4/15/2017    |
| A35109645 | Greyson Jangles | 4/15/2017   | Mouse   | Domestic                                     | Adoption     | Onsite          | 4/16/2017    |
| A35109647 | Yue             | 4/15/2017   | Mouse   | Domestic                                     | Adoption     | Onsite          | 4/16/2017    |
| A35075524 | Ola             | 4/11/2017   | Dog     | Retriever                                    | Adoption     | Onsite          | 4/22/2017    |
| A35162490 | Margarita       | 4/22/2017   | Dog     | Papillon                                     | Adoption     | Onsite          | 4/22/2017    |
| A35075536 | Cash            | 4/11/2017   | Dog     | Chihuahua, Short Coat                        | Adoption     | Onsite          | 4/25/2017    |
| A35162484 | Bridgette       | 4/22/2017   | Dog     | Pointer, German Wirehaired                   | Adoption     | Onsite          | 4/25/2017    |
| A35162487 | Baja            | 4/22/2017   | Dog     | Retriever, Labrador                          | Adoption     | Onsite          | 4/28/2017    |
| A35162474 | Roscoe          | 4/22/2017   | Dog     | Terrier, American Pit Bull                   | Adoption     | Onsite          | 4/28/2017    |
| A35188853 | Lois            | 4/25/2017   | Dog     | Australian Shepherd                          | Adoption     | Onsite          | 4/28/2017    |
| A34920841 | Java            | 3/22/2017   | Dog     | Terrier, Pit Bull                            |              |                 |              |
| A35071680 | Raphael         | 4/11/2017   | Cat     | Domestic Longhair                            |              |                 |              |
| A35188689 | Watson          | 4/25/2017   | Dog     | Retriever, Labrador                          |              |                 |              |
| A35124578 | Greg            | 4/18/2017   | Rabbit  | Lop                                          |              |                 |              |
| A34988186 | Jeremiah        | 3/31/2017   | Rabbit  | American                                     |              |                 |              |
| A35019700 | Oliver          | 4/4/2017    | Rabbit  | Lop, Holland                                 |              |                 |              |
| A34271819 | Melody          | 12/21/2016  | Rabbit  | Mix                                          |              |                 |              |
| A34271823 | Abigail         | 12/21/2016  | Rabbit  | Mix                                          |              |                 |              |
| A35162470 | Pearl           | 4/22/2017   | Dog     | Mixed Breed, Large (over 44 lbs fully grown) |              |                 |              |
| A35206242 | Tasha           | 4/27/2017   | Dog     | Retriever, Labrador                          |              |                 |              |
| A35225626 | Chloe           | 4/29/2017   | Cat     | Domestic Shorthair                           |              |                 |              |